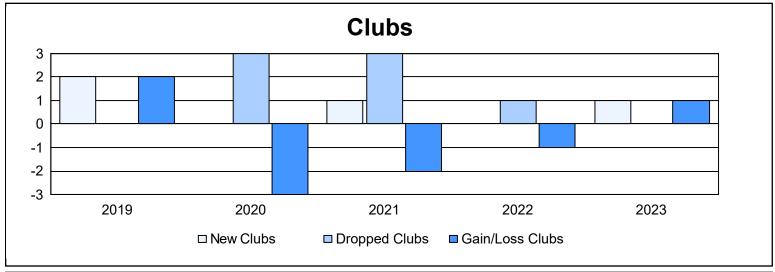

District LD 2 As of June 2023 Cumulative

| Year      | New<br>Clubs | Dropped<br>Clubs | Gain/<br>Loss<br>Clubs | New<br>Members | Charter<br>Members | Reinstate<br>Members | Transfer<br>Members | Total<br>Member<br>Added | Total<br>Members<br>Dropped | Gain/<br>Loss<br>Members |
|-----------|--------------|------------------|------------------------|----------------|--------------------|----------------------|---------------------|--------------------------|-----------------------------|--------------------------|
| 2018-2019 | 2            | 0                | 2                      | 123            | 53                 | 1                    | 2                   | 179                      | 156                         | 23                       |
| 2019-2020 | 0            | 3                | -3                     | 189            | 1                  | 3                    | 16                  | 209                      | 218                         | -9                       |
| 2020-2021 | 1            | 3                | -2                     | 44             | 32                 | 1                    | 0                   | 77                       | 158                         | -81                      |
| 2021-2022 | 0            | 1                | -1                     | 102            | 1                  | 27                   | 8                   | 138                      | 199                         | -61                      |
| 2022-2023 | 1            | 0                | 1                      | 171            | 34                 | 3                    | 4                   | 212                      | 136                         | 76                       |
| Average   | 1            | 1                | -1                     | 126            | 24                 | 7                    | 6                   | 163                      | 173                         | -10                      |