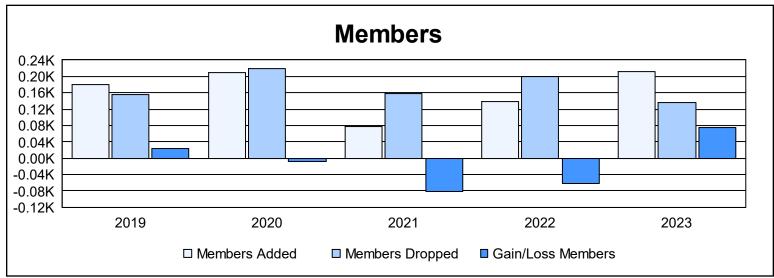

District LD 2 As of June 2023 Cumulative

| Year      | New<br>Clubs | Dropped<br>Clubs | Gain/<br>Loss<br>Clubs | New<br>Members | Charter<br>Members | Reinstate<br>Members | Transfer<br>Members | Total<br>Member<br>Added | Total<br>Members<br>Dropped | Gain/<br>Loss<br>Members |
|-----------|--------------|------------------|------------------------|----------------|--------------------|----------------------|---------------------|--------------------------|-----------------------------|--------------------------|
| 2018-2019 | 2            | 0                | 2                      | 123            | 53                 | 1                    | 2                   | 179                      | 156                         | 23                       |
| 2019-2020 | 0            | 3                | -3                     | 189            | 1                  | 3                    | 16                  | 209                      | 218                         | -9                       |
| 2020-2021 | 1            | 3                | -2                     | 44             | 32                 | 1                    | 0                   | 77                       | 158                         | -81                      |
| 2021-2022 | 0            | 1                | -1                     | 102            | 1                  | 27                   | 8                   | 138                      | 199                         | -61                      |
| 2022-2023 | 1            | 0                | 1                      | 171            | 34                 | 3                    | 4                   | 212                      | 136                         | 76                       |
| Average   | 1            | 1                | -1                     | 126            | 24                 | 7                    | 6                   | 163                      | 173                         | -10                      |